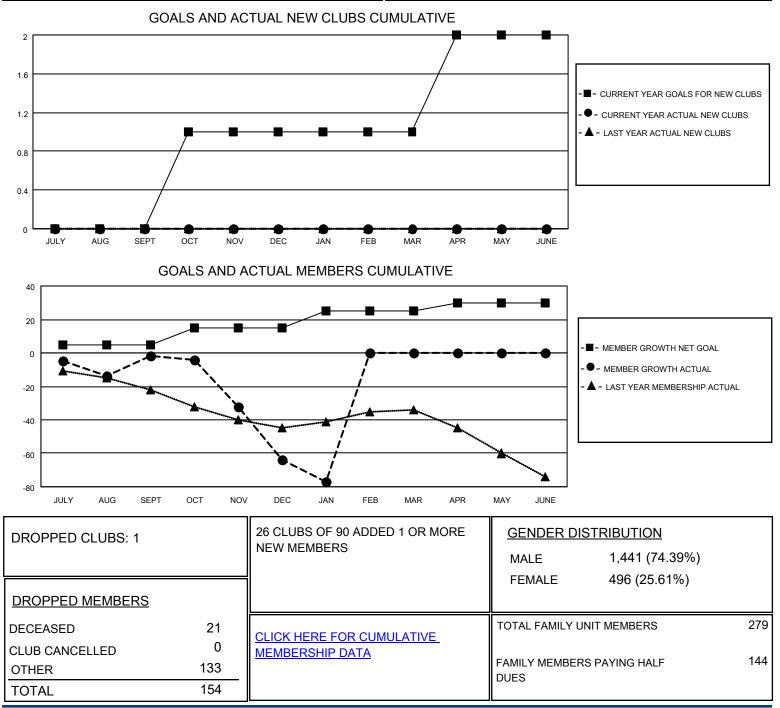

## LOCATION ALBERTA

District C 2

Results as of: 1/31/2021

| Clubs                 |               |           |               | Members               |                        |                         |                                                    |
|-----------------------|---------------|-----------|---------------|-----------------------|------------------------|-------------------------|----------------------------------------------------|
| RESULTS FOR 2020-2021 |               |           |               | RESULTS FOR 2020-2021 |                        |                         |                                                    |
| QUARTER               | NEW CLUB GOAL | NEW CLUBS | DROPPED CLUBS | QUARTER               | BER GROWTH NET<br>GOAL | MEMBER GROWTH<br>ACTUAL | DROPPED<br>MEMBERS ACTUAL<br>(including transfers) |
| JULY/AUG/SEPT         | 0             | 0         | 0             | JULY/AUG/SEPT         | 5                      | 43                      | 41                                                 |
| OCT/NOV/DEC           | 1             | 0         | 1             | OCT/NOV/DEC           | 10                     | 50                      | 98                                                 |
| JAN/FEB/MAR           | 0             | 0         | 0             | JAN/FEB/MAR           | 10                     | 5                       | 15                                                 |
| APR/MAY/JUNE          | 1             | 0         | 0             | APR/MAY/JUNE          | 5                      | 0                       | 0                                                  |